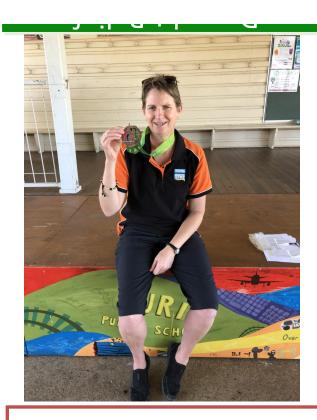

## Congratulations to Mrs Crittle

Mrs Crittle has spent the last week on the Gold Coast at the PanPacific Masters Games representing in softball. Her team, The Lady Hawks, received a bronze medal for their efforts.

The PanPacific Games has over 15,500 participants from over 40 countries and celebrates masters sport.

Well done Mrs Crittle!