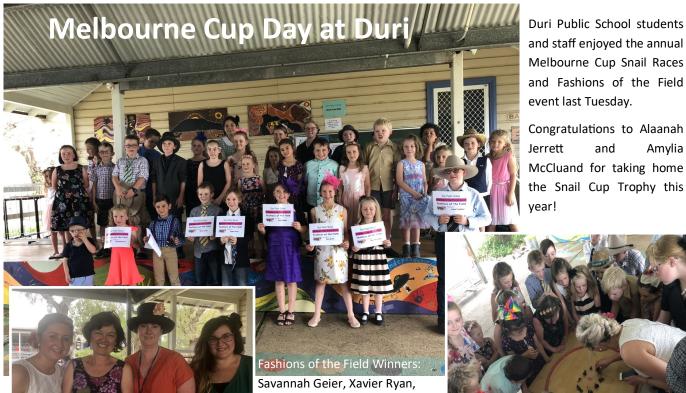

## Melbourne Cup

We had lots of fun at our Melbourne Cup Celebrations last Tuesday.

### Fashions of the Field winners-

Henry Crittle & Jasper Steele

Lexie McCarthy & Savannah Geier

Angus Urquhart & Xavier Ryan

Rylee Kiddle & Zara Kesby

#### Snail race winners-

Alaanah Jerrett

Amylia McCluand

A big thank you also to Mr Mood who cooked the BBQ for our students on Tuesday—the weather made this a difficult task, but the sausage sandwiches were delicious!